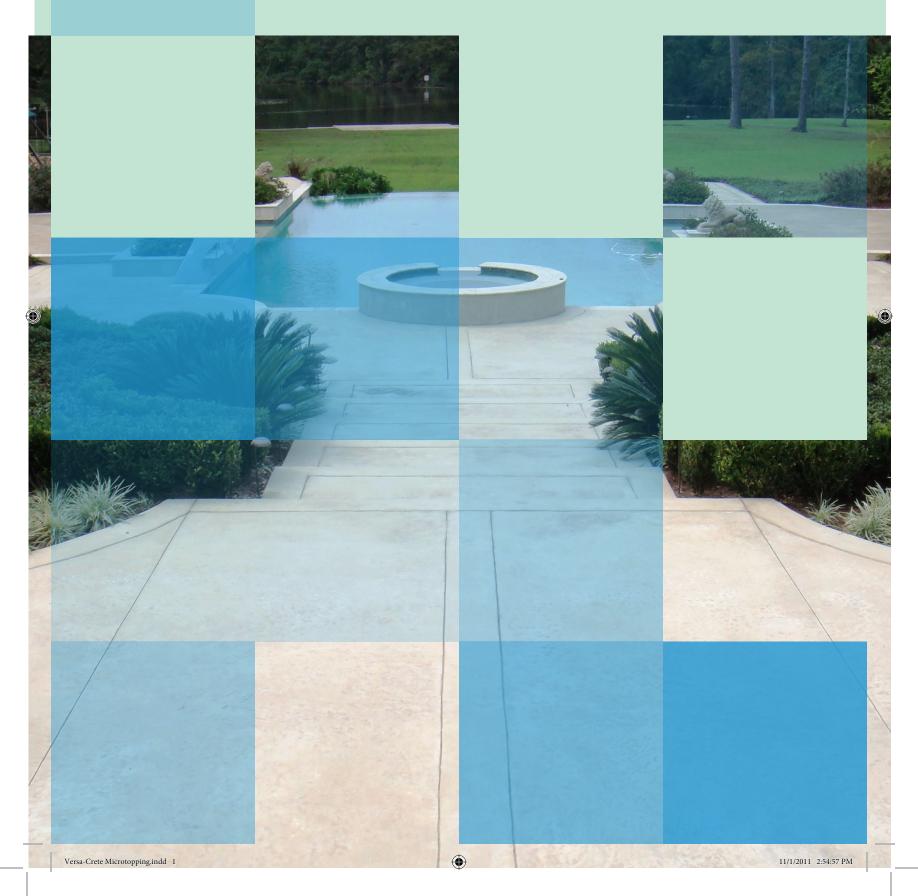

# Versa-Crete Decorative Concrete Microtopping

۲

he Versa-Crete Decorative Micro-Topping System will transform your old stained and cracked concrete into "Like L New" condition while also providing a wide range of beautiful finishes. Versa-Crete uses revolutionary technology to create a permanent bond to your existing concrete while also creating a thin decorative coating that is harder and more resilient than most concrete. Just select your favorite finish and have it installed to your existing concrete floor without the need for doing expensive removal of your existing concrete.

The many different patterns and textures offered by the Versa-Crete System are designed to provide you with the luxurious look of stone, marble, slate, tile or it can even be applied in a uniform Knockdown or Broom Finish.

Versa-Crete is available in more than 18 standard integral colors and stains, making it ideal to use in any area.

And best of all, you don't have to worry about the Versa-Crete bubbling or popping off when the LIFETIME PRIMER and Adhesion Aggregate are used. That's because the LIFETIME PRIMER utilizes proprietary "Wicking Technology" that penetrates deep into the existing concrete surface to provide a tenacious bond able to withstand at least 8 Lbs of Moisture Vapor Emissions.