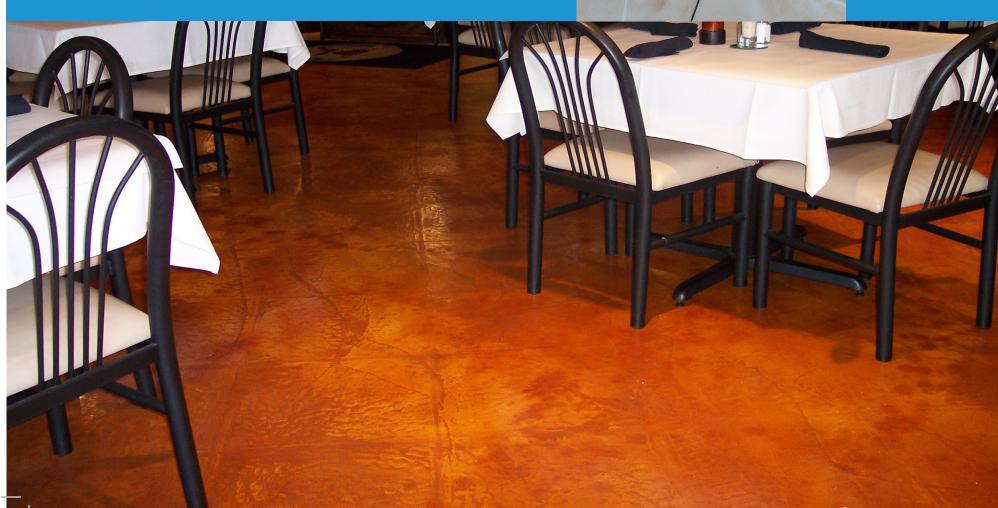

**Weathered Finish:** The Versa-Crete Weathered Finish transforms the look of your worn concrete floor into the luxurious look of a smooth weathered concrete floor. Your installer achieves the weathered look by layering the Versa-Crete using the colors you choose and they can even create more color movement and old world charm by using the Reactive Versa-Stain over it before applying the final protective sealer.