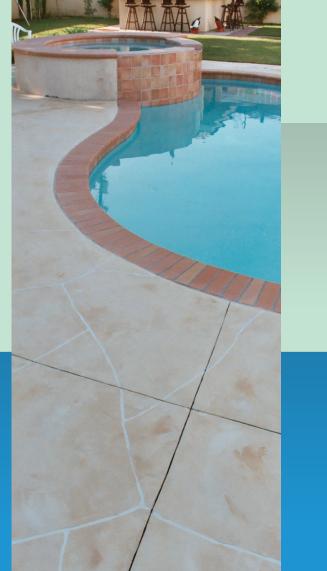

# Versa-Crete Decorative Concrete Microtopping

۲

he Versa-Crete Decorative Micro-Topping System will transform your old stained and cracked concrete into "Like L New" condition while also providing a wide range of beautiful finishes. Versa-Crete uses revolutionary technology to create a permanent bond to your existing concrete while also creating a thin decorative coating that is harder and more resilient than most concrete. Just select your favorite finish and have it installed to your existing concrete floor without the need for doing expensive removal of your existing concrete.

The many different patterns and textures offered by the Versa-Crete System are designed to provide you with the luxurious look of stone, marble, slate, tile or it can even be applied in a uniform Knockdown or Broom Finish.