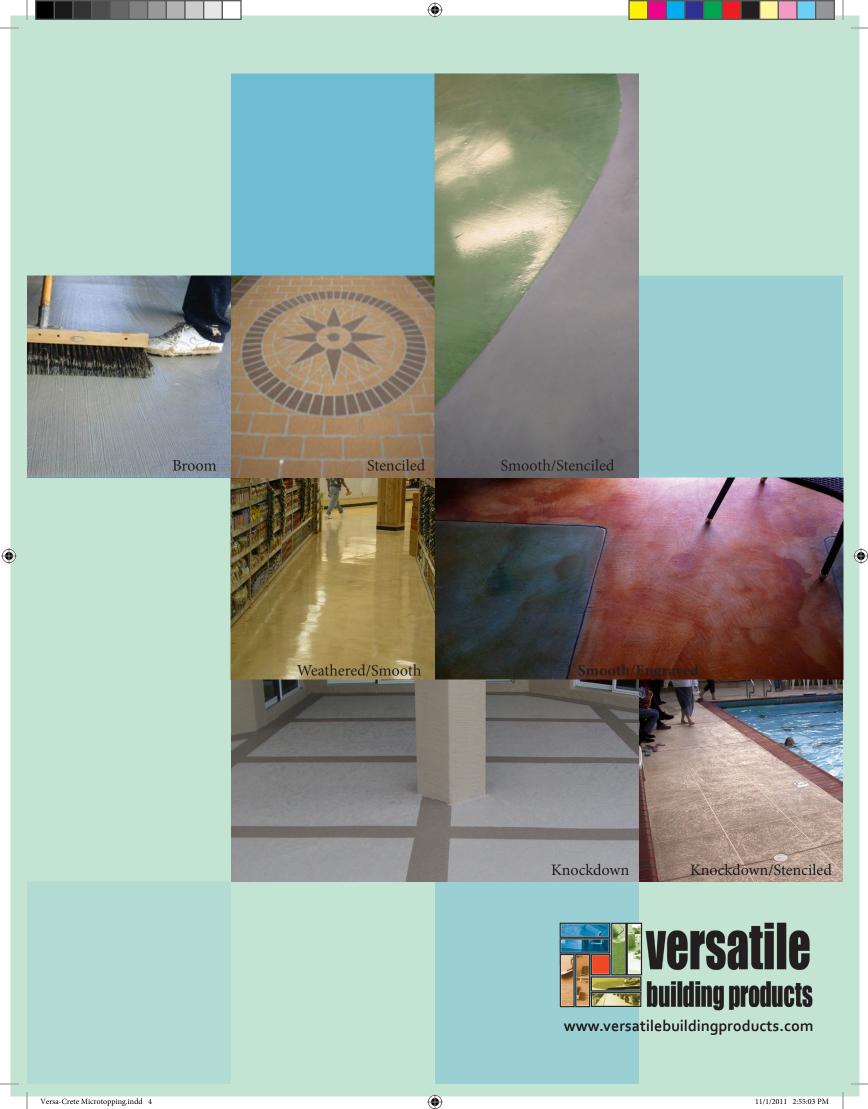

The many different patterns and textures offered by the Versa-Crete System are designed to provide you with the luxurious look of stone, marble, slate, tile or it can even be applied in a uniform Knockdown or Broom Finish.

### Advantages:

- Lifetime Adhesion Warranty available.
- Creates hard abrasion resistant surface.
- Excellent moisture and freeze thaw resistance.

**Economical Knockdown Texture:** The Knockdown pattern is a very economical way to really improve the appearance of your old concrete surface. The Knockdown texture is designed to create a uniform flat textured surface that is pleasant to look at while remaining cooler than standard concrete. Bare feet are only in contact with about 60% of the surface when walking on it which makes it feel cooler.

**Stenciled Patterns:** Versa-Crete is designed to let you be as creative as you want, have your installer use our grout tape to design any pattern you desire or use pre fabricated stencils that come in patterns ranging from Brick to Ashlar Slate. The Versa-Crete Stenciled Concrete Overlay System will transform your worn, aged concrete floor into a beautiful simulated pattern of your choosing. You can also select from several different texture techniques ranging from chatter trowel, orange peel texture, skip trowel or knockdown texture to create the desired stone or tile effect. Your installer can also combine the finished look with our Reactive Versa-Stain to give it an ultimate custom finish.

**Smooth Finish:** The Versa-Crete Smooth Finish is designed to provide a thin decorative smooth concrete finish over your existing concrete floor. Your installer can transform the look of a worn, aged concrete floor into the luxurious look of a smooth hard trowel finish or one that replicates the same look as a polished concrete floor.

**Weathered Finish:** The Versa-Crete Weathered Finish transforms the look of your worn concrete floor into the luxurious look of a smooth weathered concrete floor. Your installer achieves the weathered look by layering the Versa-Crete using the colors you choose and they can even create more color movement and old world charm by using the Reactive Versa-Stain over it before applying the final protective sealer.