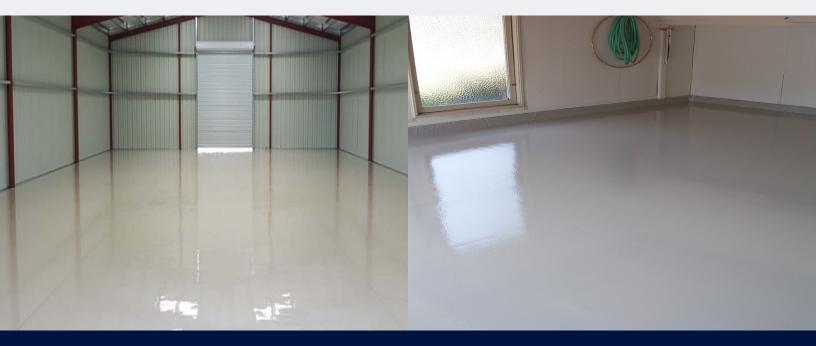

## **5410 URETHANE**

WATERBORNE CHEMICAL-RESISTANT URETHANE PIGMENTED FLOOR COATING

5410 Waterborne Chemical Resistant Urethane (CRU) Pigmented Floor Coating exhibits excellent wear and UV stability when installed over concrete floors found in garages or commercial areas. The film build, gloss, and chemical resistance are comparable to solvent-based systems without the intense odor associated with them or the high VOC levels. This allows the applicator to use the product during normal business hours where customers or neighboring tenants won't be disturbed by an offensive solvent odor, yet not sacrifice any of the physical properties we expect from the urethanes. The 5410 Waterborne CRU Pigmented Floor Coating is a popular urethane topcoat option for decorative concrete applications.