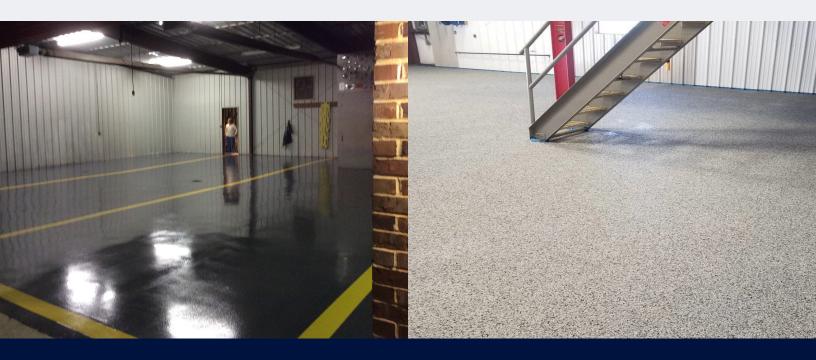

## **5350 CHEMICAL-RESISTANT URETHANE**

TWO-COMPONENT CHEMICAL-RESISTANT URETHANE FLOOR COATING

5350 Chemical-Resistant Urethane (CRU) Floor
Coating is a durable two-component coating that
is used for industrial concrete floor coatings. 5350
CRU is formulated to have less than 50g/L VOC. The
CRU coating is used in and over industrial floor areas
that include aircraft hangars, service bays, petroleum
refineries, chemical processing plants, wastewater
treatment plants, power utilities, pulp and paper plants,
and pharmaceutical facilities.

Versatile's 5350 CRU Floor Coating will provide great protection to concrete floors and concrete floor coatings, offering great chemical resistance, excellent cleanability, and a superior appearance. The 5350 CRU can be used as a smooth, high-quality topcoat over most systems or as a standalone floor coating system for flatwork applications.