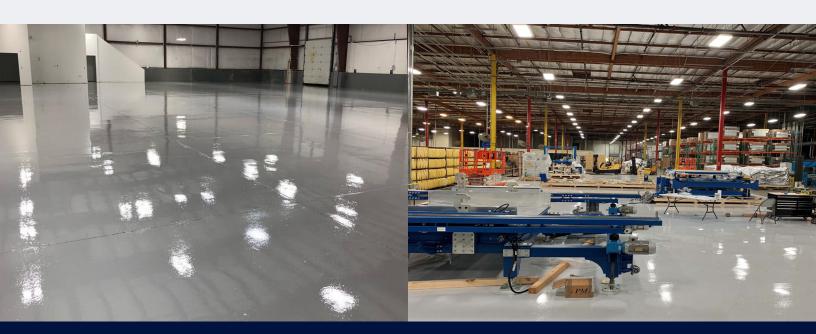

## **5325 URETHANE**

CHEMICAL-RESISTANT FLOOR COATING

5325 Chemical-Resistant Urethane (CRU) Floor Coating is a durable two-component coating that is used for industrial concrete floors. 5325 CRU is formulated to have less than 250g/L VOC. The CRU coating is used in and over industrial floor areas that include aircraft hangars, service bays, petroleum refineries, chemical processing plants, wastewater treatment plants, power utilities, pulp and paper plants, and pharmaceutical facilities.

5325 CRU Floor Coating will provide great protection to concrete floors and concrete floor coatings, offering great chemical resistance, excellent cleanability, and a superior appearance. 5325 CRU can be used as a smooth, high-quality topcoat over most systems or as a standalone floor coating system for flatwork applications.